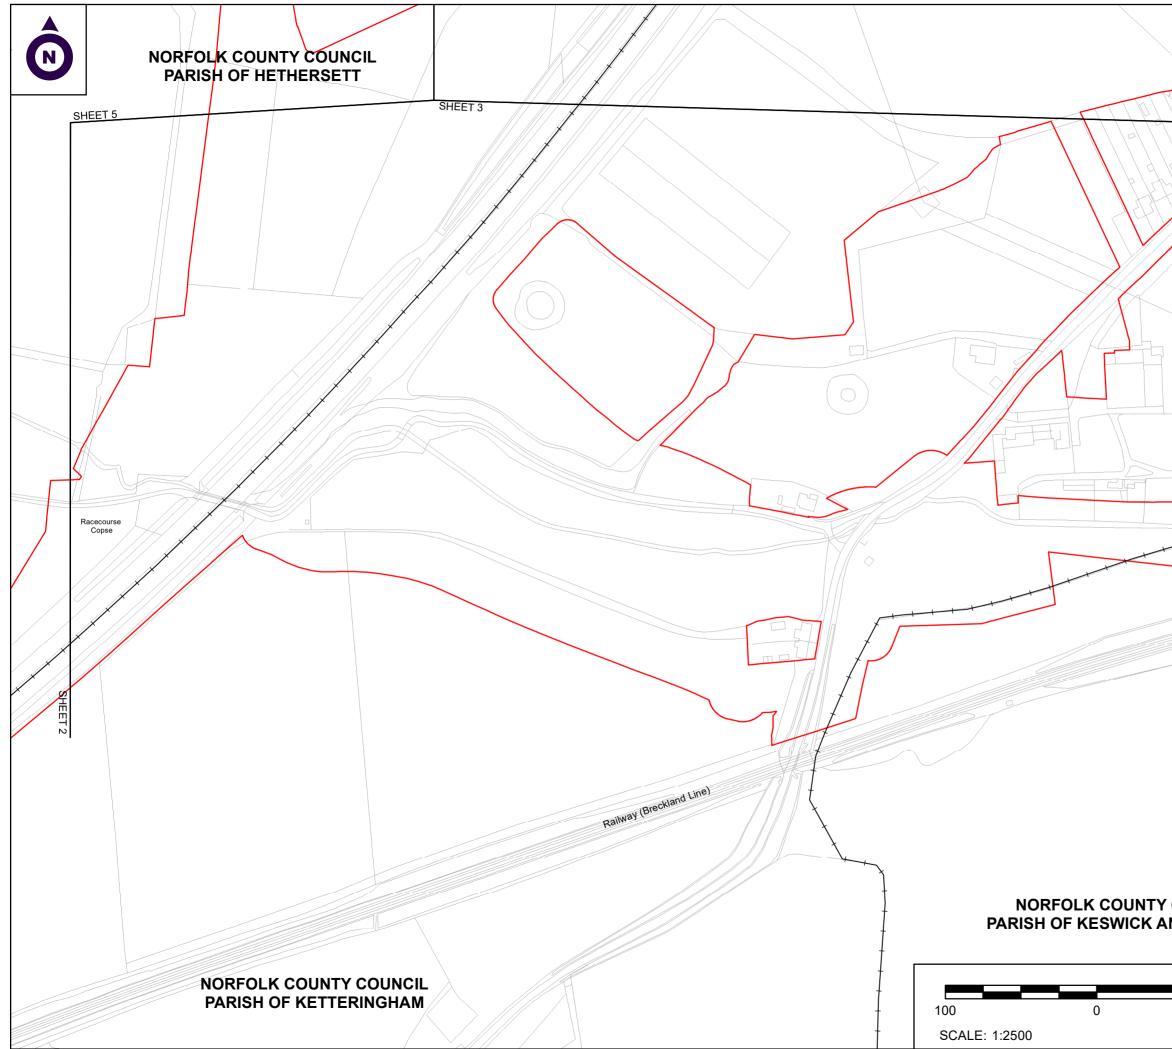

#### NOTES

1. ALL DIMENSIONS ARE IN METRES UNLESS STATED OTHERWISE.

2. ALL EASEMENTS, SERVITUDES AND PRIVATE RIGHTS ARE PROPOSED TO BE EXTINGUISHED ON LAND, COLOURED PINK ON THESE LAND PLANS UNLESS STATED OTHERWISE IN THE BOOK OF REFERENCE. ALL EASEMENTS, SERVITUDES AND PRIVATE RIGHTS ARE PROPOSED TO BE EXTINGUISHED, SO FAR AS THEIR CONTINUED EXERCISE OF THE RIGHTS AND RESTRICTIONS PROPOSED TO BE ACQUIRED BY THE UNDERSTRICT WITH DE COLOURED BY THE NOT THE THOM PROPOSED TO BE ACQUIRED BY THE UNDERTAKER ON LAND COLOURED BLUE ON THESE LAND PLANS UNLESS STATED OTHERWISE IN THE BOOK OF REFERENCE. ALL EASEMENTS, SERVITUDES AND PRIVATE RIGHTS ARE PROPOSED TO BE SUSPENDED WHILE THE UNDERTAKER IS IN TEMPORARY POSSESSION OF THE LAND COLOURED GREEN ON THESE LAND PLANS UNLESS STATED OTHERWISE IN THE BOOK OF REFERENCE.

3. THIS DRAWING IS TO BE READ IN CONJUNCTION WITH ALL OTHER PLANS AND DOCUMENTATION, IN PARTICULAR THE WORKS PLANS AND THE BOOK OF REFERENCE.

#### LEGEND

- ORDER LIMITS
- PLOT REFERENCE NUMBER (REFER TO BOOK OF REFERENCE FOR FURTHER INFORMATION) -(1/1)---EXISTING PUBLIC RIGHT OF WAY
- ----PARISH BOUNDARY
- LAND TO BE ACQUIRED PERMANENTLY (POTENTIAL OPEN SPACE)
- LAND TO BE USED TEMPORARILY (POTENTIAL OPEN SPACE)
- LAND TO BE USED TEMPORARILY AND RIGHTS TO BE ACQUIRED PERMANENTLY (POTENTIAL OPEN SPACE)