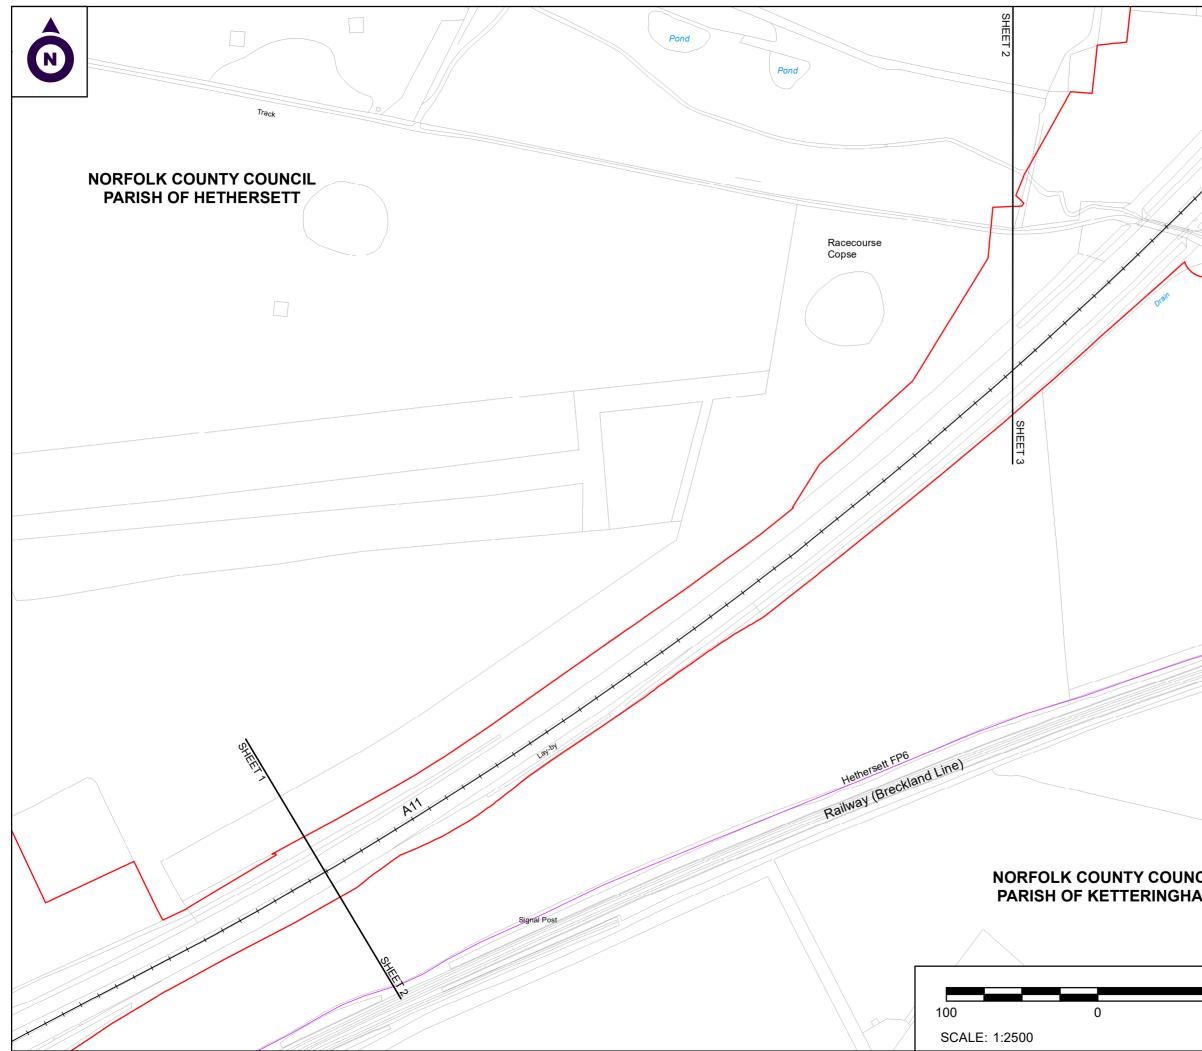

#### NOTES

1. ALL DIMENSIONS ARE IN METRES UNLESS STATED OTHERWISE.

2. ALL EASEMENTS, SERVITUDES AND PRIVATE RIGHTS ARE PROPOSED TO BE EXTINGUISHED ON LAND, COLOURED PINK ON THESE LAND PLANS UNLESS STATED OTHERWISE IN THE BOOK OF REFERENCE. ALL EASEMENTS, SERVITUDES AND PRIVATE RIGHTS ARE PROPOSED TO BE EXTINGUISHED, SO FAR AS THEIR CONTINUED EXERCISE OF THE RIGHTS AND RESTRICTIONS PROPOSED TO BE ACQUIRED BY THE UNDERSTRICT WITH DE COLOURED BY THE NOT THE THOM PROPOSED TO BE ACQUIRED BY THE UNDERTAKER ON LAND COLOURED BLUE ON THESE LAND PLANS UNLESS STATED OTHERWISE IN THE BOOK OF REFERENCE. ALL EASEMENTS, SERVITUDES AND PRIVATE RIGHTS ARE PROPOSED TO BE SUSPENDED WHILE THE UNDERTAKER IS IN TEMPORARY POSSESSION OF THE LAND COLOURED GREEN ON THESE LAND PLANS UNLESS STATED OTHERWISE IN THE BOOK OF REFERENCE.

3. THIS DRAWING IS TO BE READ IN CONJUNCTION WITH ALL OTHER PLANS AND DOCUMENTATION, IN PARTICULAR THE WORKS PLANS AND THE BOOK OF REFERENCE.

#### LEGEND

- ORDER LIMITS
- PLOT REFERENCE NUMBER (REFER TO BOOK OF REFERENCE FOR FURTHER INFORMATION) -(1/1)---EXISTING PUBLIC RIGHT OF WAY
- ----PARISH BOUNDARY
- LAND TO BE ACQUIRED PERMANENTLY (POTENTIAL OPEN SPACE)
- LAND TO BE USED TEMPORARILY (POTENTIAL OPEN SPACE)
- LAND TO BE USED TEMPORARILY AND RIGHTS TO BE ACQUIRED PERMANENTLY (POTENTIAL OPEN SPACE)