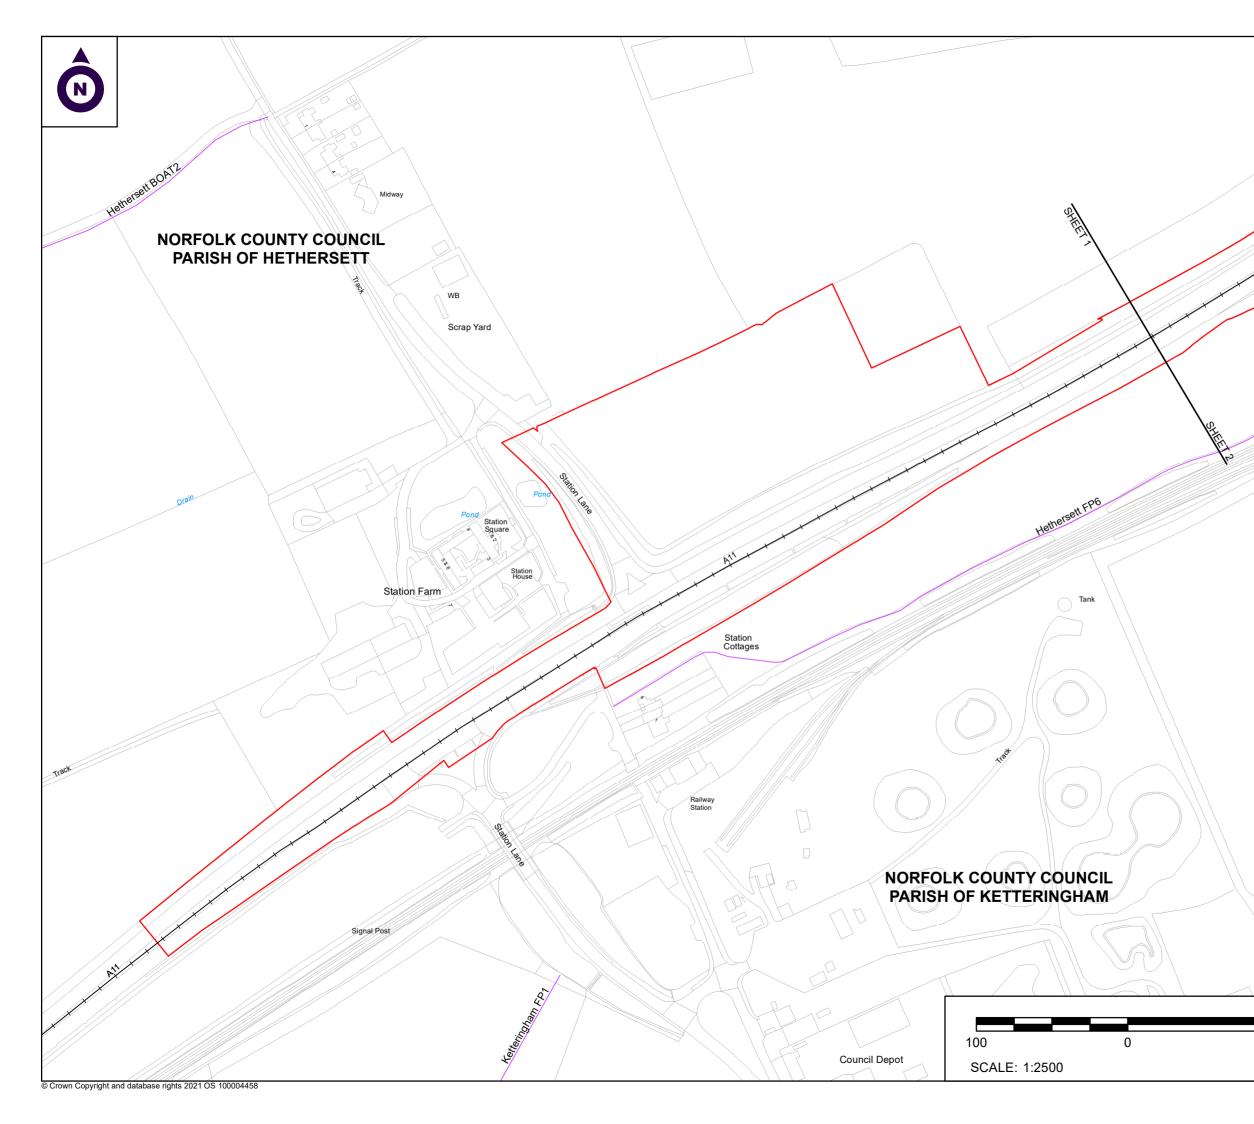

#### NOTES

1. ALL DIMENSIONS ARE IN METRES UNLESS STATED OTHERWISE.

2. ALL EASEMENTS, SERVITUDES AND PRIVATE RIGHTS ARE PROPOSED TO BE EXTINGUISHED ON LAND, COLOURED PINK ON THESE LAND PLANS UNLESS STATED OTHERWISE IN THE BOOK OF REFERENCE. ALL EASEMENTS, SERVITUDES AND PRIVATE RIGHTS ARE PROPOSED TO BE EXTINGUISHED, SO FAR AS THEIR CONTINUED EXERCISE OF THE RIGHTS AND RESTRICTIONS PROPOSED TO BE ACQUIRED BY THE UNDERSTRICT WITH DE COLOURED BY THE NOT THE THOM PROPOSED TO BE ACQUIRED BY THE UNDERTAKER ON LAND COLOURED BLUE ON THESE LAND PLANS UNLESS STATED OTHERWISE IN THE BOOK OF REFERENCE. ALL EASEMENTS, SERVITUDES AND PRIVATE RIGHTS ARE PROPOSED TO BE SUSPENDED WHILE THE UNDERTAKER IS IN TEMPORARY POSSESSION OF THE LAND COLOURED GREEN ON THESE LAND PLANS UNLESS STATED OTHERWISE IN THE BOOK OF REFERENCE.

3. THIS DRAWING IS TO BE READ IN CONJUNCTION WITH ALL OTHER PLANS AND DOCUMENTATION, IN PARTICULAR THE WORKS PLANS AND THE BOOK OF REFERENCE.

#### LEGEND

- ORDER LIMITS
- PLOT REFERENCE NUMBER (REFER TO BOOK OF REFERENCE FOR FURTHER INFORMATION) -(1/1)---EXISTING PUBLIC RIGHT OF WAY
- ----PARISH BOUNDARY
- LAND TO BE ACQUIRED PERMANENTLY (POTENTIAL OPEN SPACE)
- LAND TO BE USED TEMPORARILY (POTENTIAL OPEN SPACE)
- LAND TO BE USED TEMPORARILY AND RIGHTS TO BE ACQUIRED PERMANENTLY (POTENTIAL OPEN SPACE)